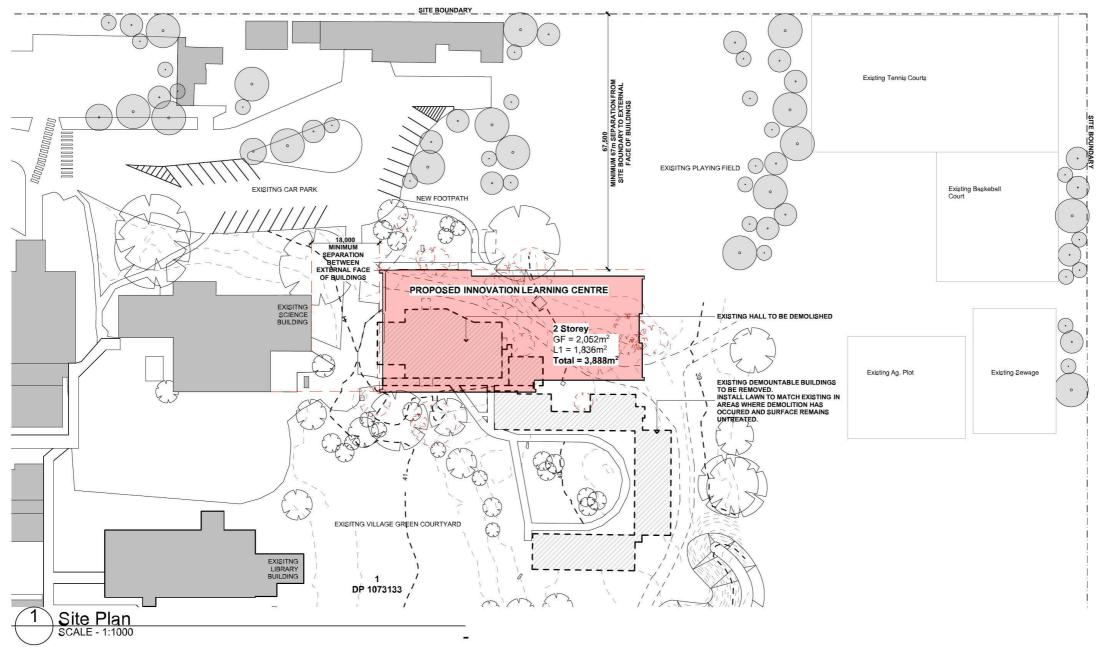

#### ST PAUL'S GRAMMAR SCHOOL

52 TAYLOR ROAD, CRANEBROOK, NSW 2749

T FAULS GRAWWAR SCHOOL

PROJECT

INNOVATION LEARNING CENTRE DA-2002 / B Site Plan ARCHITEC:

### GARDNER WETHERILL A S S O C I A T E S

LEVEL 2 - Suite 2.01 460 PACIFIC HIGHWAY ST. LEONARDS 2065 T (02) 9929 6777 F (02) 9929 3999 E design@gardnerwetherill.com.au A.C.N. 104 476 833

FOR APPROVAL

Copyright © All Rights Reserved. This Drawing may not be reproduced or transmitted in any form or by any means in part or in whole without permission of Gardner Wetherill & Associates Pty Ltd. All Levels and Dimensions to be verified prior to the commencement of