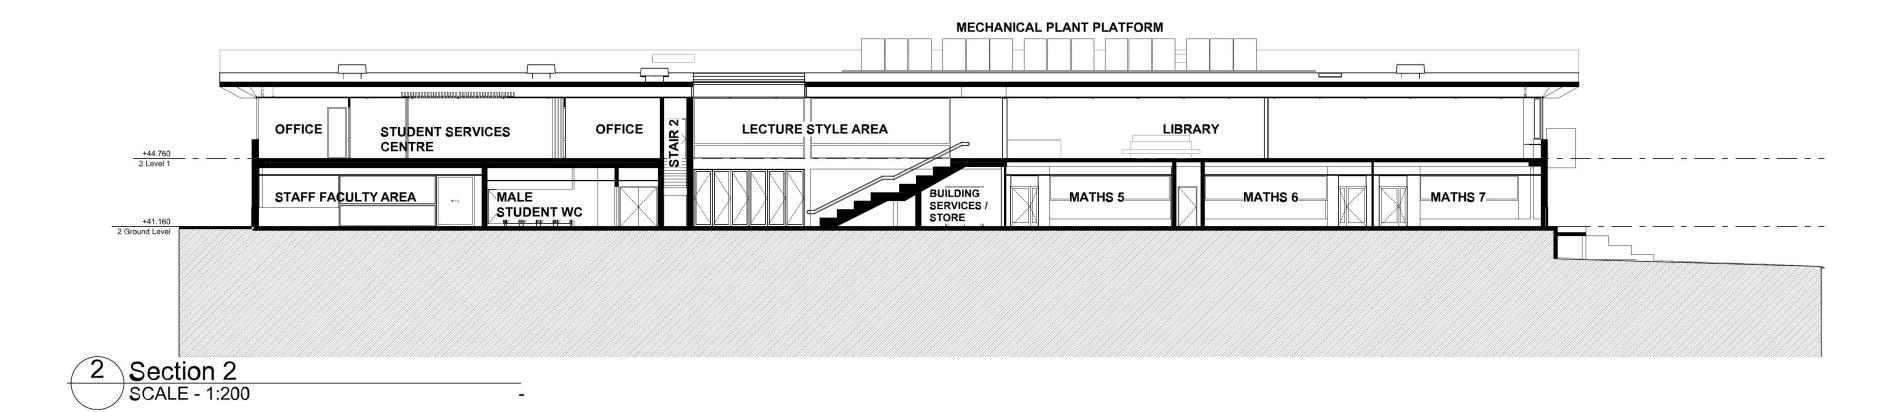

### ST PAUL'S GRAMMAR SCHOOL 52 TAYLOR ROAD

52 TAYLOR ROAD CRANEBROOK NSW 2749

INNOVATION LEARNING CENTRE

SECTIONS

 PROJECT No
 DRAWING No
 REVISION

 19049
 DA-1601
 B

 DRAWING SCALE
 SHEET SIZE
 DRAWN
 CHECKED
 DATE

 1:200
 A1
 HK
 TW
 24/10/2019