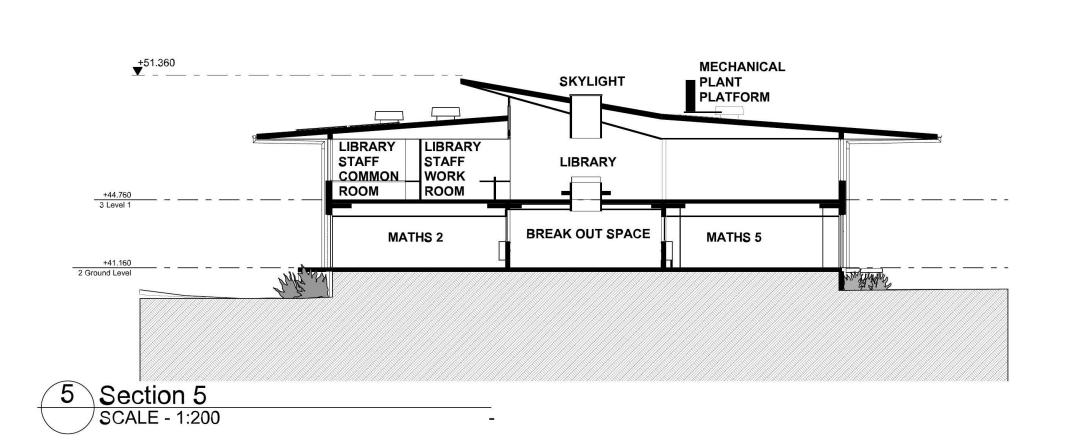

### ST PAUL'S GRAMMAR SCHOOL 52 TAYLOR ROAD

52 TAYLOR ROAD CRANEBROOK NSW 2749

INNOVATION LEARNING CENTRE

SECTIONS

 PROJECT No
 DRAWING No
 REVISION

 19049
 DA-1601
 B

 DRAWING SCALE
 SHEET SIZE
 DRAWN
 CHECKED
 DATE

 1:200
 A1
 HK
 TW
 24/10/2019