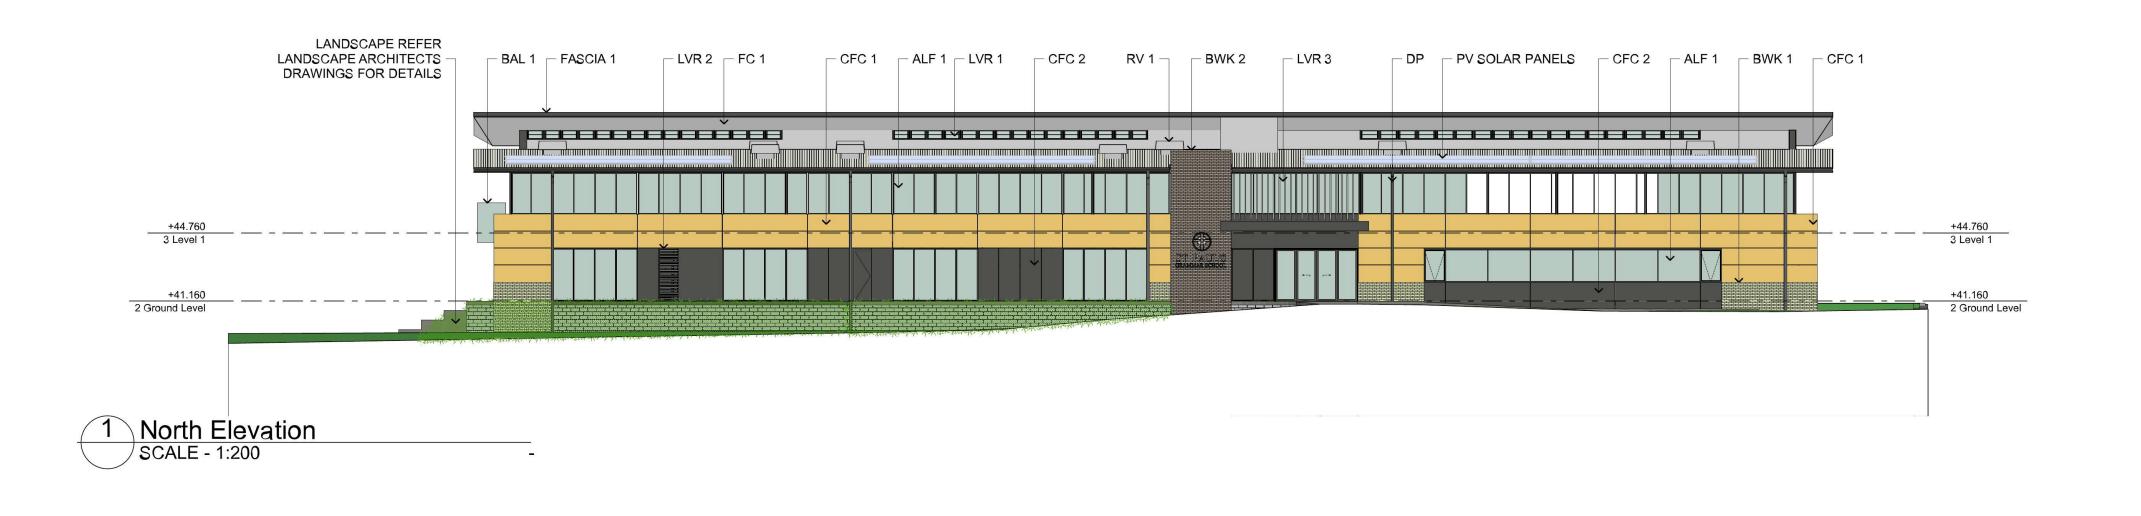

### **GENERAL NOTES**

1.0 GENERALLY 1.1 Refer finishes schedule for colour selections

EXTERNAL FINISHES SELECTIONS

ALF 1 ALUMINIUM FRAMED GLAZING

BAL 1 BALUSTRADE TYPE

BLK 1 BLOCKWORK TYPE

BWK 1 FACE BRICKWORK TYPE

BWK 2 FACE BRICKWORK TYPE

CFC 1 PRE-FINISHED COMPRESSED FIBRE CEMENT TYPE

CFC 2 PRE-FINISHED COMPRESSED FIBRE CEMENT TYPE

CON 1 CONCRETE FINISH TYPE

DOWNPIPE

FIBRE CEMENT SOFFIT TYPE

GUTTER 1 COLORBOND EAVES GUTTER TYPE

FASCIA 1 COLORBOND FASCIA

LVR 1 OPERABLE GLASS LOUVRES

LVR 3 FIXED ALUMINIUM LOUVRE BLADES

ROOF A METAL DECK ROOFING TYPE

RV 1 MECHANICAL ROOF DOME FAN

VR 2 FIXED LOUVRE GRILLES

Preliminary Issue to Consultants

ST PAUL'S GRAMMAR SCHOOL

52 TAYLOR ROAD CRANEBROOK NSW 2749

INNOVATION LEARNING CENTRE

**ELEVATIONS** 

DA-1501 19049 24/10/2019 HK 1:200

T (02) 9929 6777 F (02) 9929 3999 E design@gardnerwetherill.com.au LEVEL 2 Suite 2.01 460 Pacific Highway St Leonards 2065