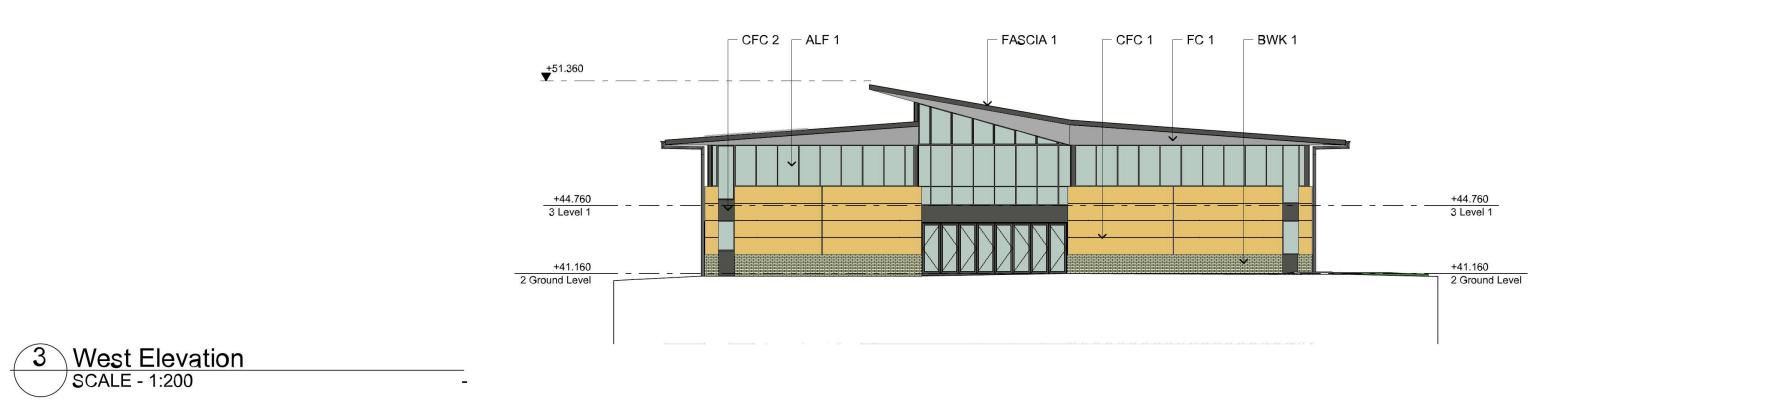

### **GENERAL NOTES**

1.0 GENERALLY 1.1 Refer finishes schedule for colour selections

EXTERNAL FINISHES SELECTIONS

ALF 1 ALUMINIUM FRAMED GLAZING

BAL 1 BALUSTRADE TYPE

BLK 1 BLOCKWORK TYPE

BWK 1 FACE BRICKWORK TYPE

BWK 2 FACE BRICKWORK TYPE

CFC 1 PRE-FINISHED COMPRESSED FIBRE CEMENT TYPE

CFC 2 PRE-FINISHED COMPRESSED FIBRE CEMENT TYPE

CON 1 CONCRETE FINISH TYPE

DOWNPIPE

FIBRE CEMENT SOFFIT TYPE

GUTTER 1 COLORBOND EAVES GUTTER TYPE

FASCIA 1 COLORBOND FASCIA

LVR 1 OPERABLE GLASS LOUVRES

LVR 3 FIXED ALUMINIUM LOUVRE BLADES

ROOF A METAL DECK ROOFING TYPE

RV 1 MECHANICAL ROOF DOME FAN

VR 2 FIXED LOUVRE GRILLES

Preliminary Issue to Consultants

ST PAUL'S GRAMMAR SCHOOL

52 TAYLOR ROAD CRANEBROOK NSW 2749

INNOVATION LEARNING CENTRE

**ELEVATIONS** 

DA-1501 19049 24/10/2019 HK 1:200

T (02) 9929 6777 F (02) 9929 3999 E design@gardnerwetherill.com.au LEVEL 2 Suite 2.01 460 Pacific Highway St Leonards 2065