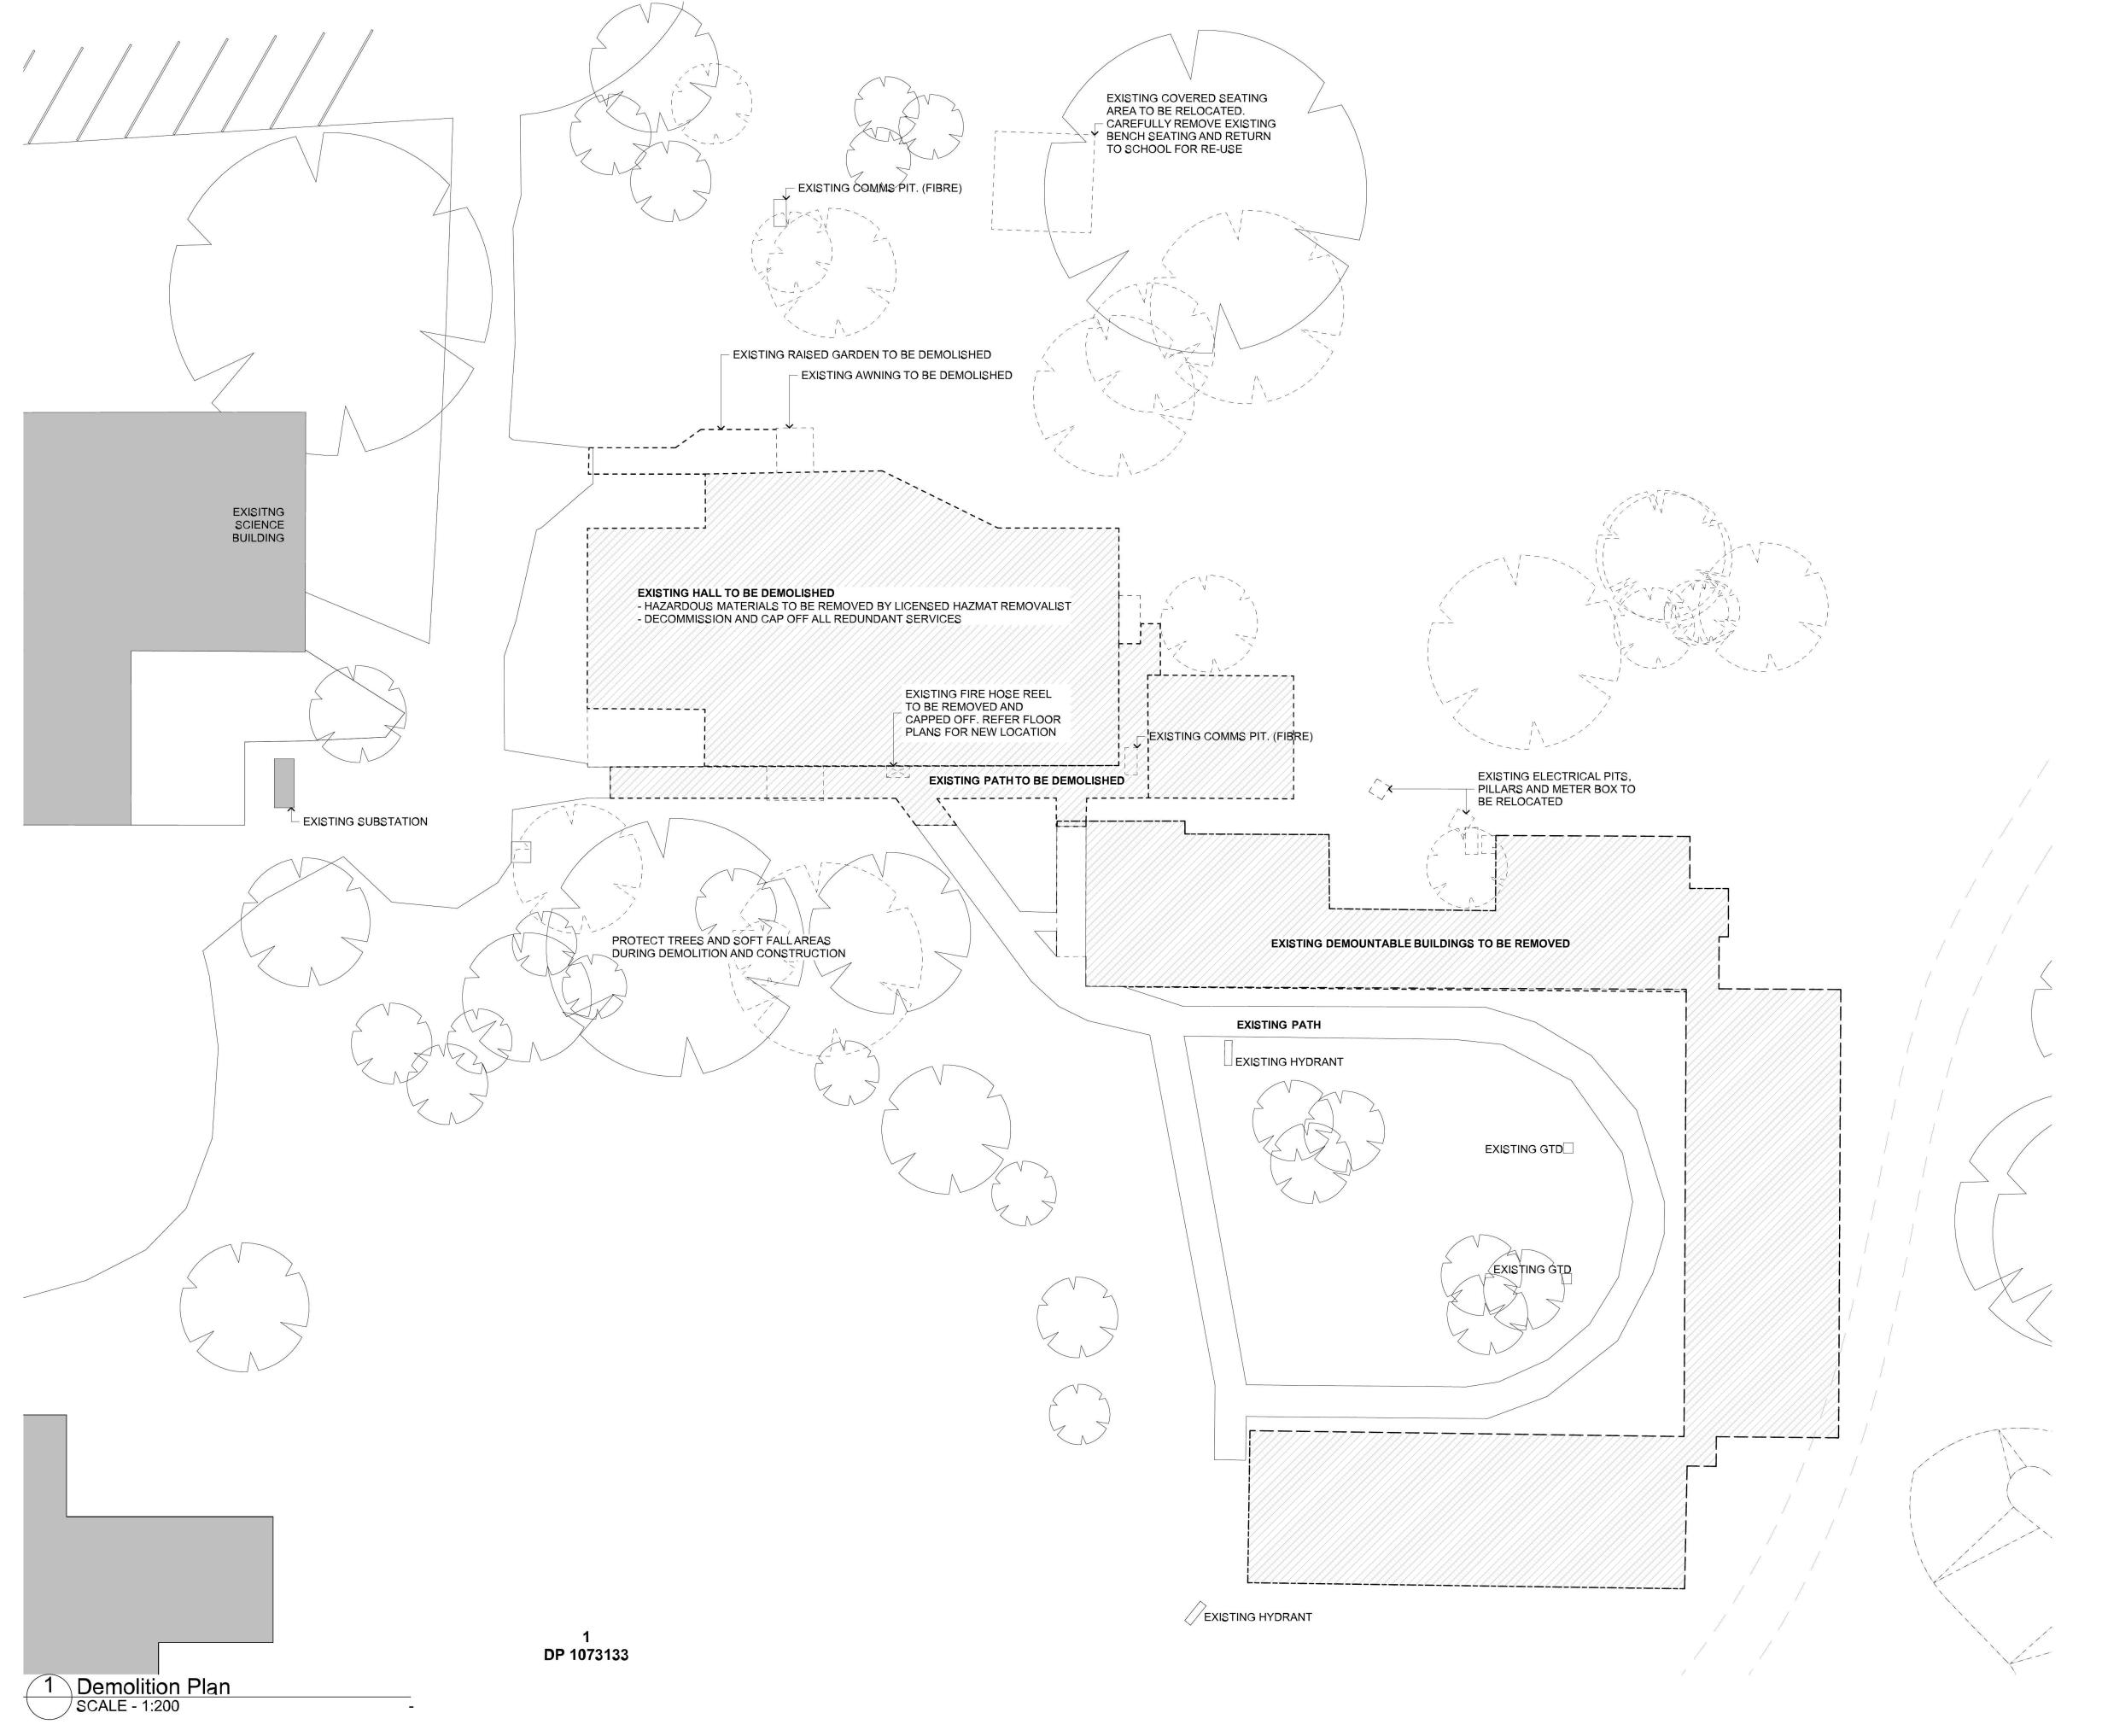

### **GENERAL NOTES**

- WHEN REMOVING JOINERY CAP OFF ALL SERVICES BEHIND THE LINE OF THE LINING. MAKE GOOD ALL SURFACES TO ENSURE THAT (n)LININGS SIT
- 1.2 ALL ITEMS SHOWN DASHED TO BE DEMOLISHED UNLESS SPECIFICALLY NOTED TO BE SALVAGED FOR REUSE OR RETENTION BY THE CLIENT REFER TO SPECIFICATION FOR ITEMS NOTED TO BE SALVAGED FOR
- INCORPORATION INTO THE NEW WORKS OR RETURNED TO THE SCHOOL. MAKE GOOD TO ALL SURFACES IN PREPARATION FOR NEW WORKS TO
- 2.0 ROOF DEMOLITION2.1 COMPLY WITH WH & S WORKCOVER REQUIREMENTS WHEN WORKING

MEET REQUIRED LEVEL OF FINISH.

- 3.0 FLOOR DEMOLITION
  3.1 WHERE FLOOR FINISHES NOTED FOR DEMOLITION, DEMOLITION WORKS
  TO INCLUDE THE SURFACE FINISH, ANY SKIRTINGS, COVERING STRIPS
  AND OTHER ACCESSORIES THAT MAY BE PRESENT. WORKS ARE ALSO TO
  INCLUDE THE REMOVAL OF ALL UNDERLAYS, ADHESIVES, FIXINGS &
  DIVIDER STRIPS THAT MAY HAVE BEEN CONCEALED BY THE FINISHES
  3.2 CONTRACTOR IS TO ALLOW TO PREPARE THE AREAS AFFECTED BY
  DEMOLITION WORKS ACCORDINGLY FOR ALL NEW FLOOR FINISHES
- DEMOLITION WORKS ACCORDINGLY FOR ALL NEW FLOOR FINISHES SPECIFIED TO ACHIEVE COMPLIANCE WITH ALL RELEVANT STANDARDS. WHERE DEMOLISHING FLOOR TILES, SCABBLE BACK AND TOP AS REQUIRED FOR NEW FLOOR FINISHES.
- 4.0 ELECTRICAL DEMOLITION
  4.1 REFER TO ELECTRICAL ENGINEERS DRAWINGS FOR INSTRUCTIONS ON
- REMOVAL OF EXISTING ELECTRICAL ITEMS. ALL EXISTING GPOS ARE TO BE RETAINED AND MAINTAINED.
- 4.3 REMOVE ALL REDUNDANT DATA, ELECTRICAL, AV, SMOKE DETECTION AND OTHER CABLING THAT WILL NOT BE USED IN THE COMPLETED
- THE CONTRACTOR IS REQUIRED TO PROTECT ANY SURFACE AND FINISH THAT IS REQUIRED TO REMAIN AS PART OF THE WORKS. ANY DAMAGE TO THESE SURFACES WILL BE THE CONTRACTORS RESPONSIBILITY AND COST TO REPAIR OR REPLACE THE DAMAGED ITEM TO THE ARCHITECT'S
- 6.0 MECHANICAL DEMOLITION
   6.1 UNLESS NOTED OTHERWISE IN THE MECHANICAL DOCUMENTATION, ALL UNITS IN WORK AREAS ARE TO REMAIN IN PLACE. WHERE AFFECTED BY NEW WORKS, RELOCATE HEAD UNIT AND
- CONTROLLERS, RE-GAS, AND RECOMMISION EXISTING UNITS.
- WHERE UNITS ARE BEING DECOMMISIONED, UNINSTALL AND SALVAGE THE UNIT AND AND PARTS, AND RETURN TO SCHOOL FOR REUSE.

### **LEGEND**

AREAS UNAFFECTED BY WORK OR EXISTING ITEMS TO REMAIN SHOWN SHADED IN GREY

EXTENT OF EXISTING BUILDING TO BE DEMOLISHED (INCLUDING REMOVAL OF EXISTING GROUND SURFACE)

**EXISTING TREES - AS PER SURVEY** REFER SURVEY AND ARBORIST REPORT FOR DETAILS

EXISTING TREES TO BE REMOVED REFER ARBORIST REPORT FOR DETAILS

ST PAUL'S GRAMMAR SCHOOL

52 TAYLOR ROAD CRANEBROOK NSW 2749

INNOVATION LEARNING CENTRE

### **DEMOLITION PLAN**

| PROJECT No    |            | DRAWING No |         | REVISION   |  |
|---------------|------------|------------|---------|------------|--|
| 19049         |            | DA-1101    |         | В          |  |
| DRAWING SCALE | SHEET SIZE | DRAWN      | CHECKED | DATE       |  |
| 1:200         | A1         | HK         | TW      | 24/10/2019 |  |