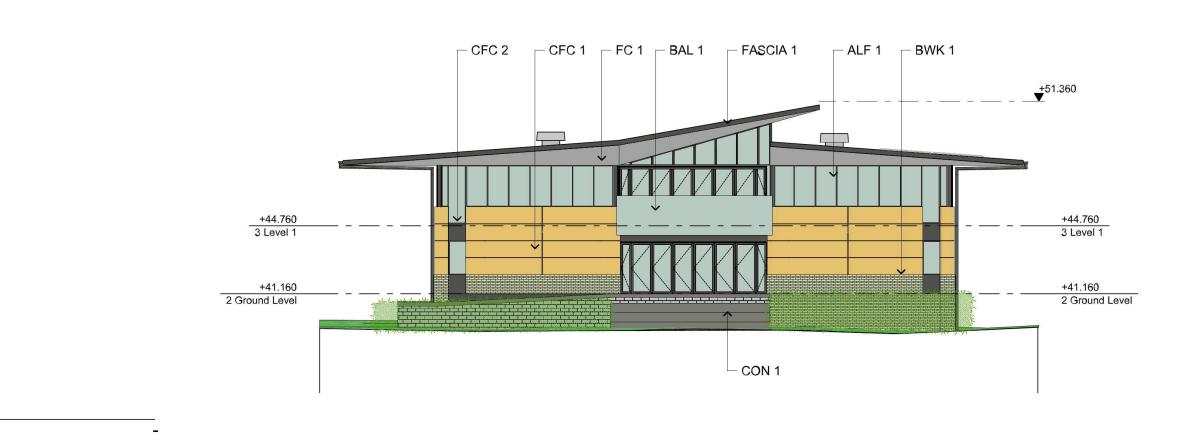

4 East Elevation SCALE - 1:200

M:\Projects\2019\19049 St Pauls Grammar School ILC\11.0 CADD\Plan Files (pln's)\19049 St Pauls Grammar ILC.pln

FOR APPROVAL

Copyright © All Rights Reserved. This Drawing may not be reproduced or transmitted in any form or by any means in part or in whole without permission of Gardner Wetherill & Associates Pty Ltd. All Levels and Dimensions to be verified prior to the commencement of

### **GENERAL NOTES**

1.0 GENERALLY 1.1 Refer finishes schedule for colour selections

EXTERNAL FINISHES SELECTIONS

ALF 1 ALUMINIUM FRAMED GLAZING

BAL 1 BALUSTRADE TYPE

BLK 1 BLOCKWORK TYPE

BWK 1 FACE BRICKWORK TYPE

BWK 2 FACE BRICKWORK TYPE

CFC 1 PRE-FINISHED COMPRESSED FIBRE CEMENT TYPE

CFC 2 PRE-FINISHED COMPRESSED FIBRE CEMENT TYPE

CON 1 CONCRETE FINISH TYPE

DOWNPIPE

FIBRE CEMENT SOFFIT TYPE

GUTTER 1 COLORBOND EAVES GUTTER TYPE

FASCIA 1 COLORBOND FASCIA

LVR 1 OPERABLE GLASS LOUVRES

LVR 3 FIXED ALUMINIUM LOUVRE BLADES

ROOF A METAL DECK ROOFING TYPE

RV 1 MECHANICAL ROOF DOME FAN

VR 2 FIXED LOUVRE GRILLES

Preliminary Issue to Consultants

ST PAUL'S GRAMMAR SCHOOL

52 TAYLOR ROAD CRANEBROOK NSW 2749

INNOVATION LEARNING CENTRE

**ELEVATIONS** 

DA-1501 19049 24/10/2019 HK 1:200

T (02) 9929 6777 F (02) 9929 3999 E design@gardnerwetherill.com.au LEVEL 2 Suite 2.01 460 Pacific Highway St Leonards 2065