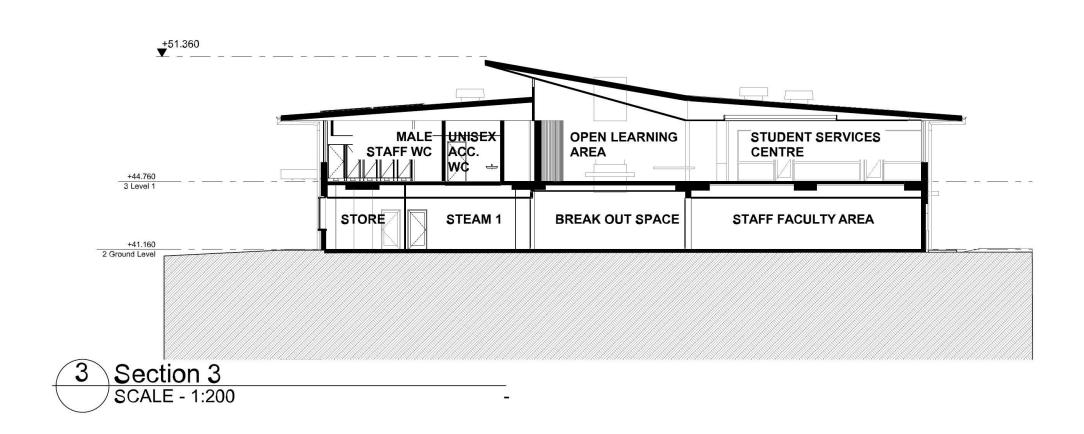

### ST PAUL'S GRAMMAR SCHOOL 52 TAYLOR ROAD

52 TAYLOR ROAD CRANEBROOK NSW 2749

INNOVATION LEARNING CENTRE

SECTIONS

 PROJECT No
 DRAWING No
 REVISION

 19049
 DA-1601
 B

 DRAWING SCALE
 SHEET SIZE
 DRAWN
 CHECKED
 DATE

 1:200
 A1
 HK
 TW
 24/10/2019