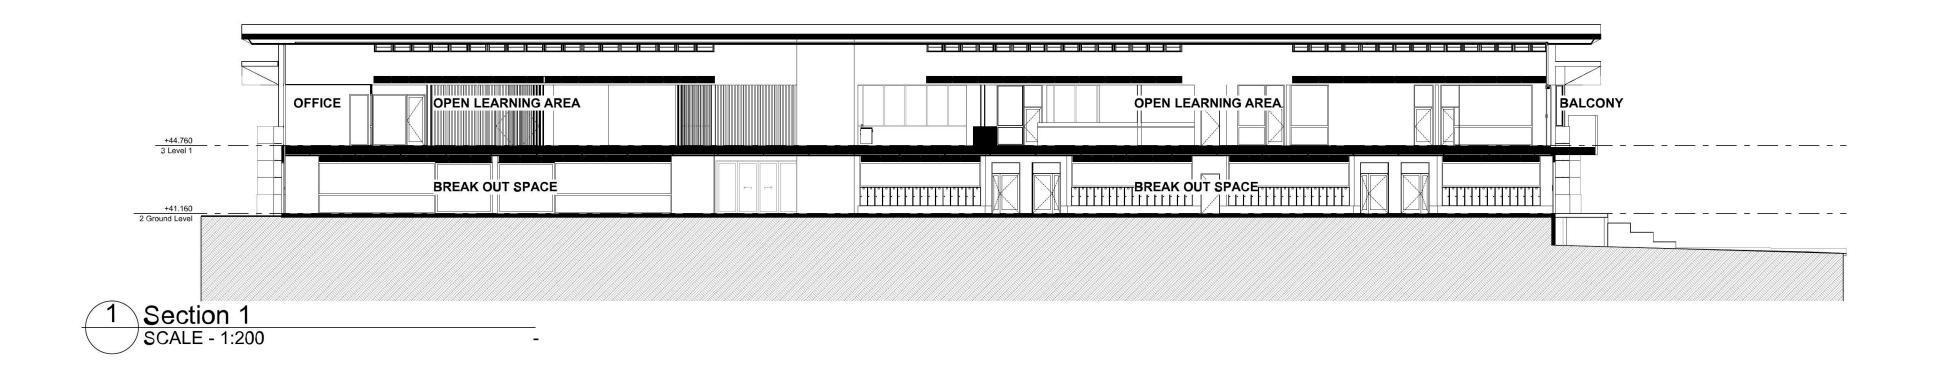

### ST PAUL'S GRAMMAR SCHOOL 52 TAYLOR ROAD

52 TAYLOR ROAD CRANEBROOK NSW 2749

INNOVATION LEARNING CENTRE

SECTIONS

 PROJECT No
 DRAWING No
 REVISION

 19049
 DA-1601
 B

 DRAWING SCALE
 SHEET SIZE
 DRAWN
 CHECKED
 DATE

 1:200
 A1
 HK
 TW
 24/10/2019