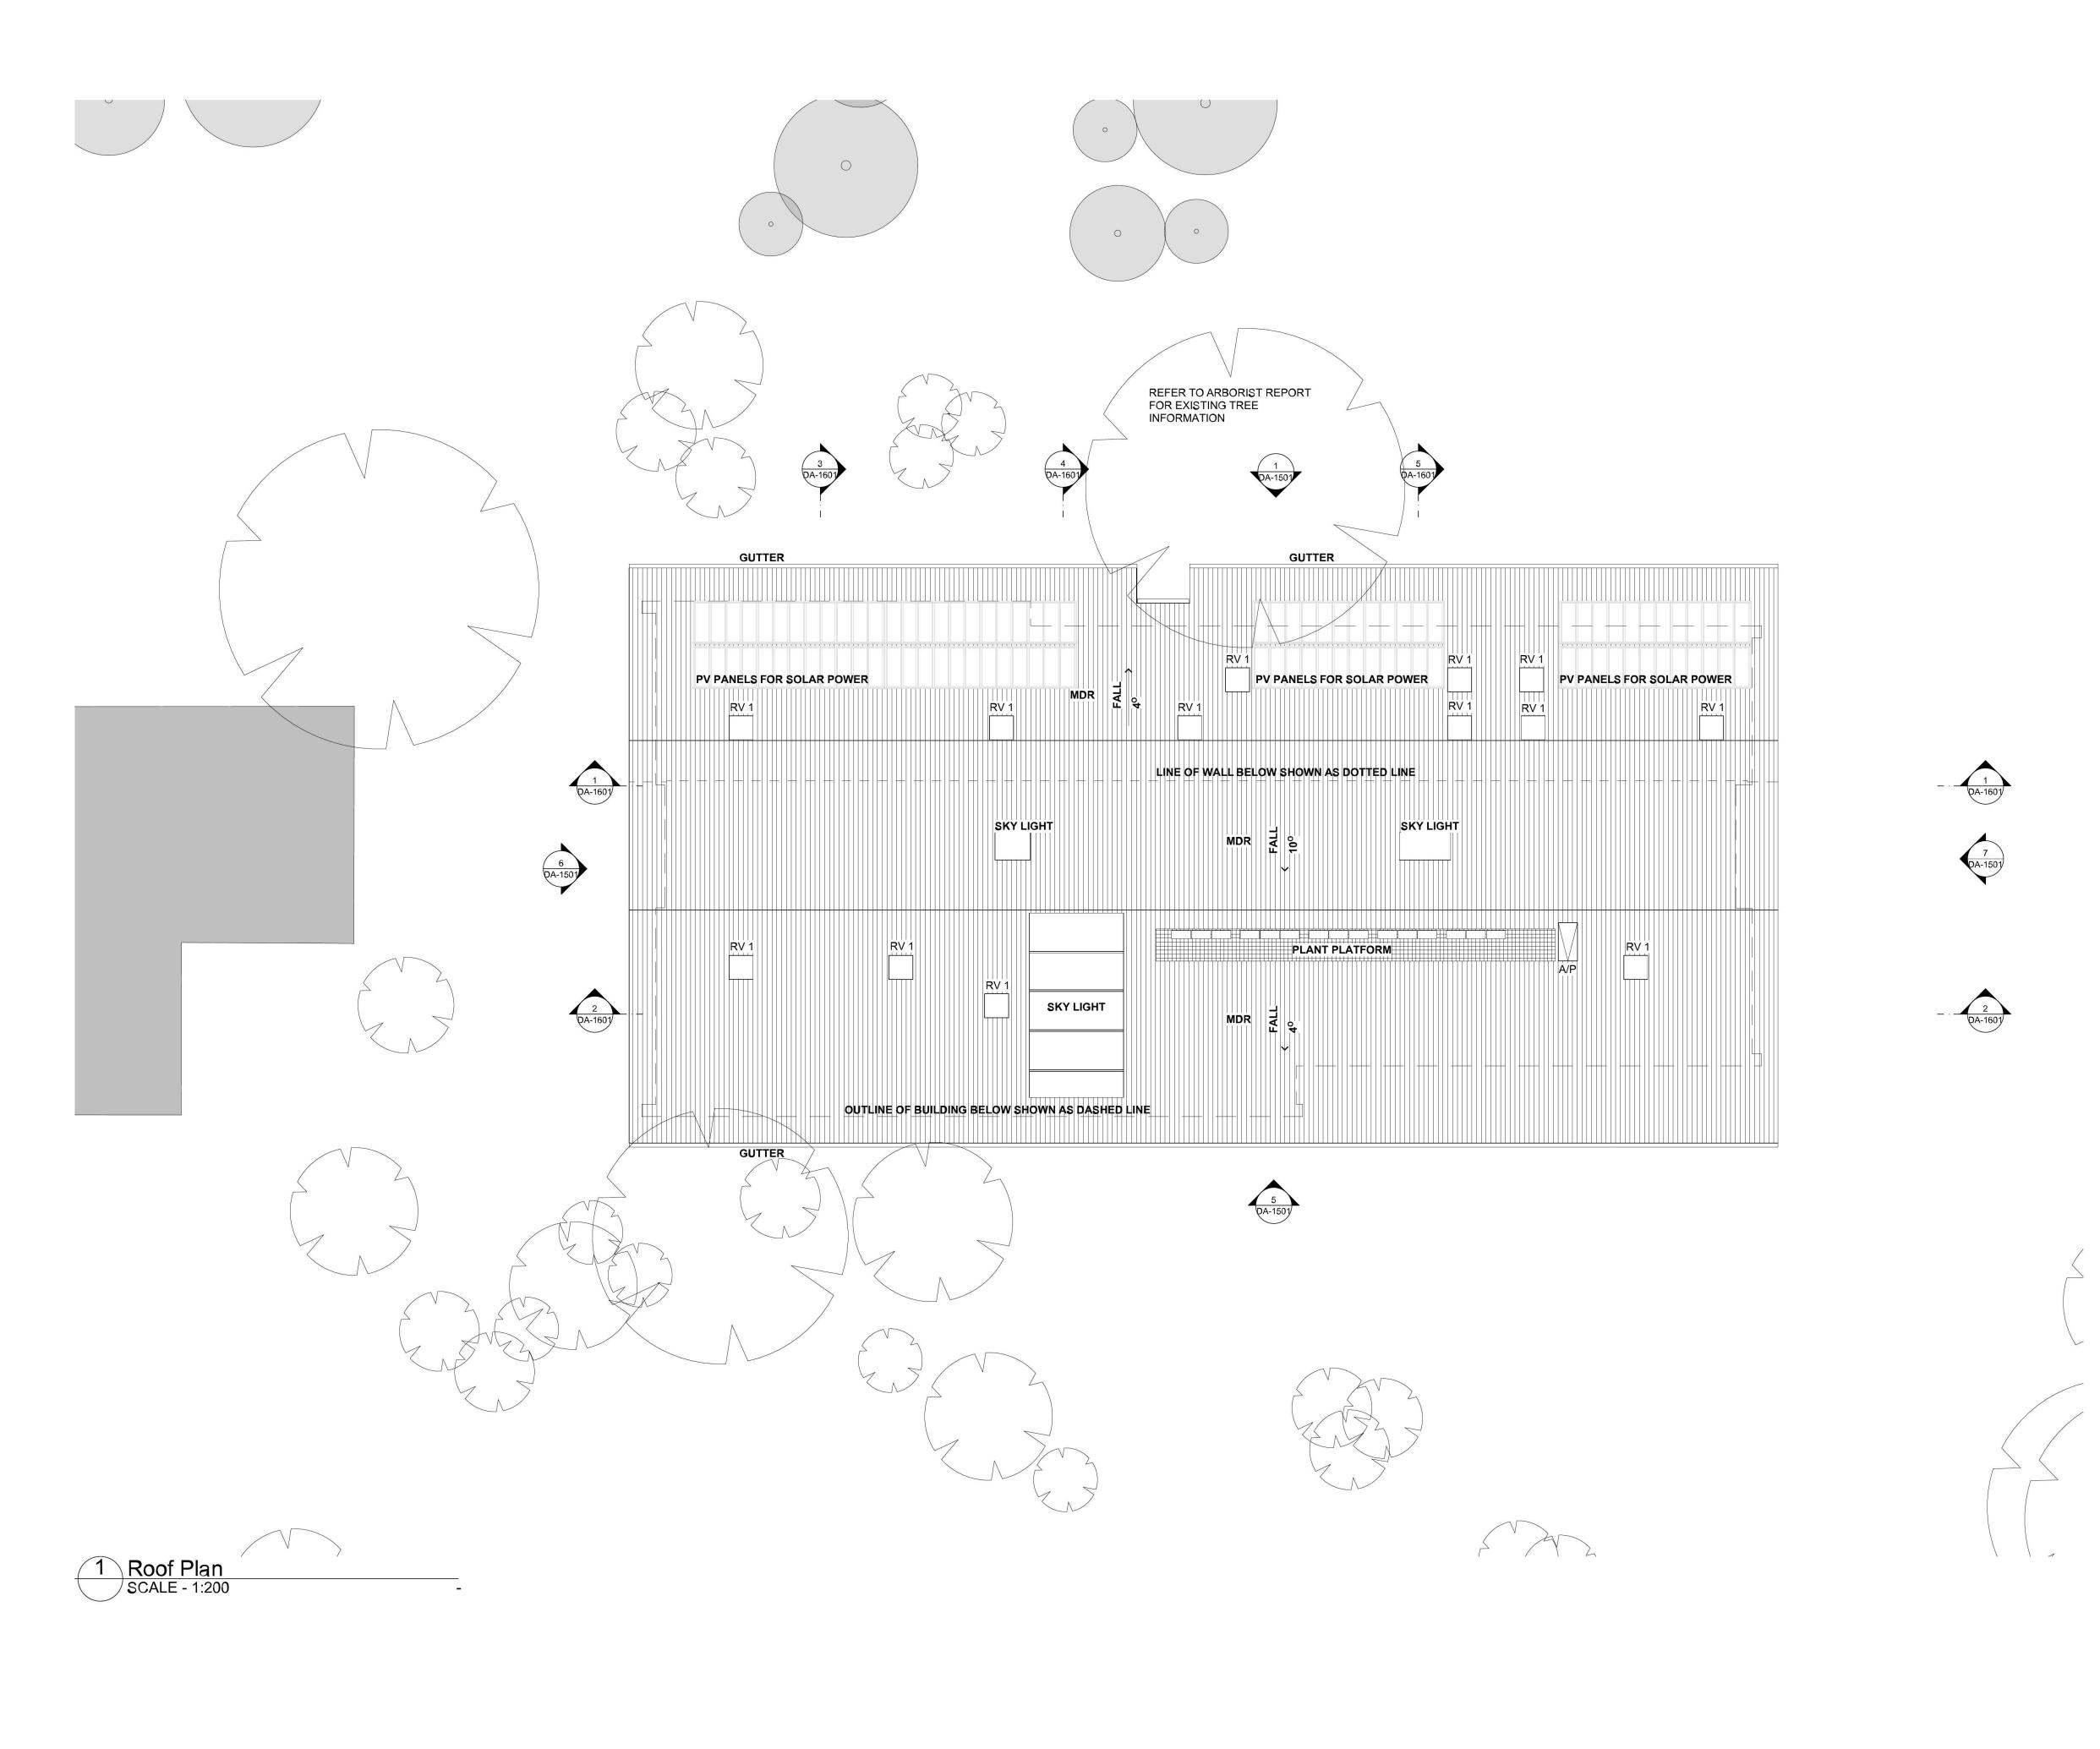

### **LEGEND**

AREAS UNAFFECTED BY WORK OR EXISTING ITEMS TO REMAIN SHOWN SHADED IN GREY

EXTENT OF EXISTING BUILDING TO BE DEMOLISHED (INCLUDING REMOVAL OF EXISTING GROUND SURFACE)

**EXISTING TREES - AS PER SURVEY** REFER SURVEY AND ARBORIST REPORT FOR DETAILS

EXISTING TREES TO BE REMOVED REFER ARBORIST REPORT FOR DETAILS

ST PAUL'S GRAMMAR SCHOOL

52 TAYLOR ROAD CRANEBROOK NSW 2749

INNOVATION LEARNING CENTRE

### LEGEND

EXISTING TREES - AS PER SURVEY
REFER SURVEY AND ARBORIST REPORT FOR DETAILS

ST PAUL'S GRAMMAR SCHOOL

52 TAYLOR ROAD CRANEBROOK NSW 2749

### **LEGEND**

EXISTING TREES - AS PER SURVEY
REFER SURVEY AND ARBORIST REPORT FOR DETAILS

ST PAUL'S GRAMMAR SCHOOL

52 TAYLOR ROAD CRANEBROOK NSW 2749

INNOVATION LEARNING CENTRE

LEVEL 1 FLOOR PLAN

|            |            |                  | REVISION                 |
|------------|------------|------------------|--------------------------|
| ļ          | DA-1;      | 301              | В                        |
| SHEET SIZE | DRAWN      | CHECKED          | DATE                     |
| A1         | HK         | TW               | 24/10/2019               |
|            | SHEET SIZE | SHEET SIZE DRAWN | SHEET SIZE DRAWN CHECKED |

### GENERAL NOTES

1.0 GENERALLY
1.1 REFER ANY DISCREPANCIES BETWEEN DRAWINGS TO ARCHITECT FOR CLARIFICATION.

2.0 LANDSCAPING
2.1 REFER TO LANDSCAPE ARCHTIECTS DOCUMENTATION FOR PLANTING DETAILS.

### LEGEND

INNOVATION LEARNING CENTRE

DRAWING TITLE

**ROOF PLAN** 

| PROJECT № 19049 |            |                  | REVISION                         |
|-----------------|------------|------------------|----------------------------------|
|                 |            | 101              | В                                |
| SHEET SIZE      | DRAWN      | CHECKED          | DATE                             |
| A1              | HK         | TW               | 24/10/2019                       |
|                 | SHEET SIZE | SHEET SIZE DRAWN | DA-1401 SHEET SIZE DRAWN CHECKED |