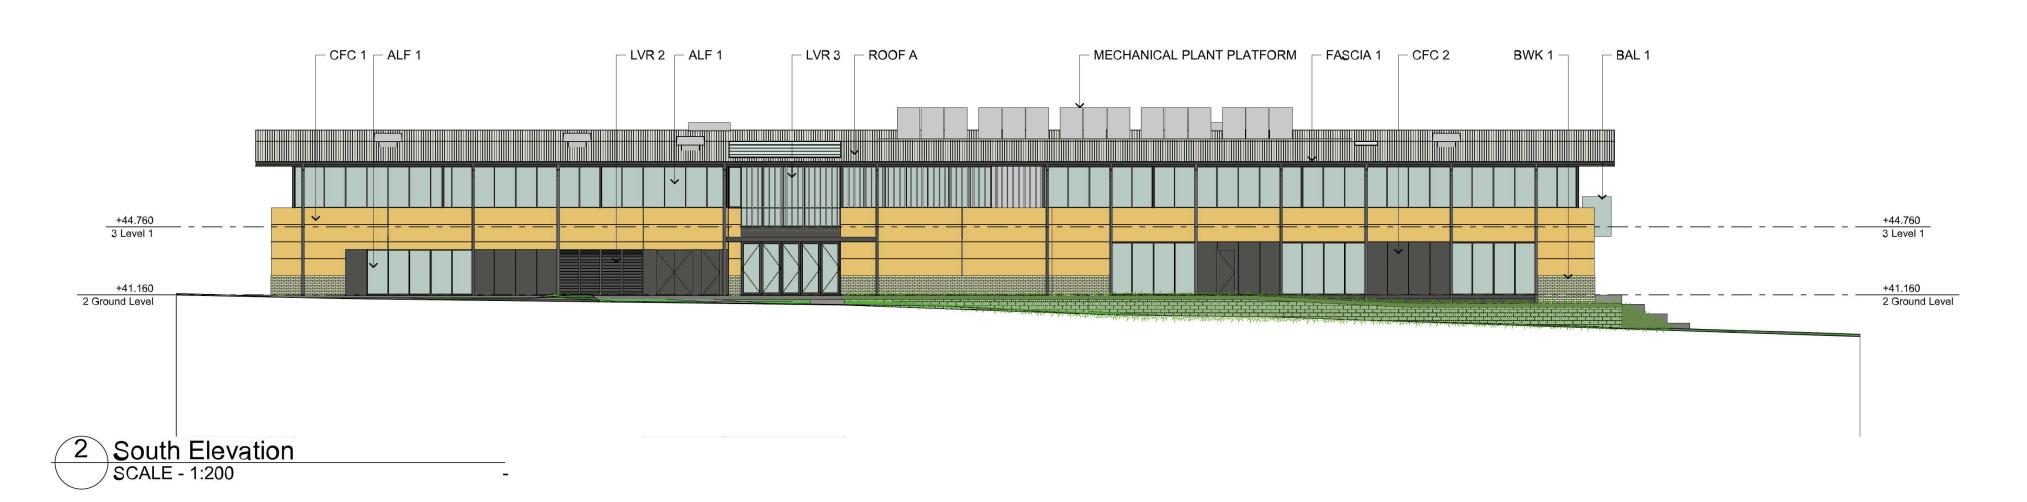

### **GENERAL NOTES**

1.0 GENERALLY 1.1 Refer finishes schedule for colour selections

EXTERNAL FINISHES SELECTIONS

ALF 1 ALUMINIUM FRAMED GLAZING

BAL 1 BALUSTRADE TYPE

BLK 1 BLOCKWORK TYPE

BWK 1 FACE BRICKWORK TYPE

BWK 2 FACE BRICKWORK TYPE

CFC 1 PRE-FINISHED COMPRESSED FIBRE CEMENT TYPE

CFC 2 PRE-FINISHED COMPRESSED FIBRE CEMENT TYPE

CON 1 CONCRETE FINISH TYPE

DOWNPIPE

FIBRE CEMENT SOFFIT TYPE

GUTTER 1 COLORBOND EAVES GUTTER TYPE

FASCIA 1 COLORBOND FASCIA

LVR 1 OPERABLE GLASS LOUVRES

LVR 3 FIXED ALUMINIUM LOUVRE BLADES

ROOF A METAL DECK ROOFING TYPE

RV 1 MECHANICAL ROOF DOME FAN

VR 2 FIXED LOUVRE GRILLES

Preliminary Issue to Consultants

ST PAUL'S GRAMMAR SCHOOL

52 TAYLOR ROAD CRANEBROOK NSW 2749

INNOVATION LEARNING CENTRE

**ELEVATIONS** 

DA-1501 19049 24/10/2019 HK 1:200

T (02) 9929 6777 F (02) 9929 3999 E design@gardnerwetherill.com.au LEVEL 2 Suite 2.01 460 Pacific Highway St Leonards 2065