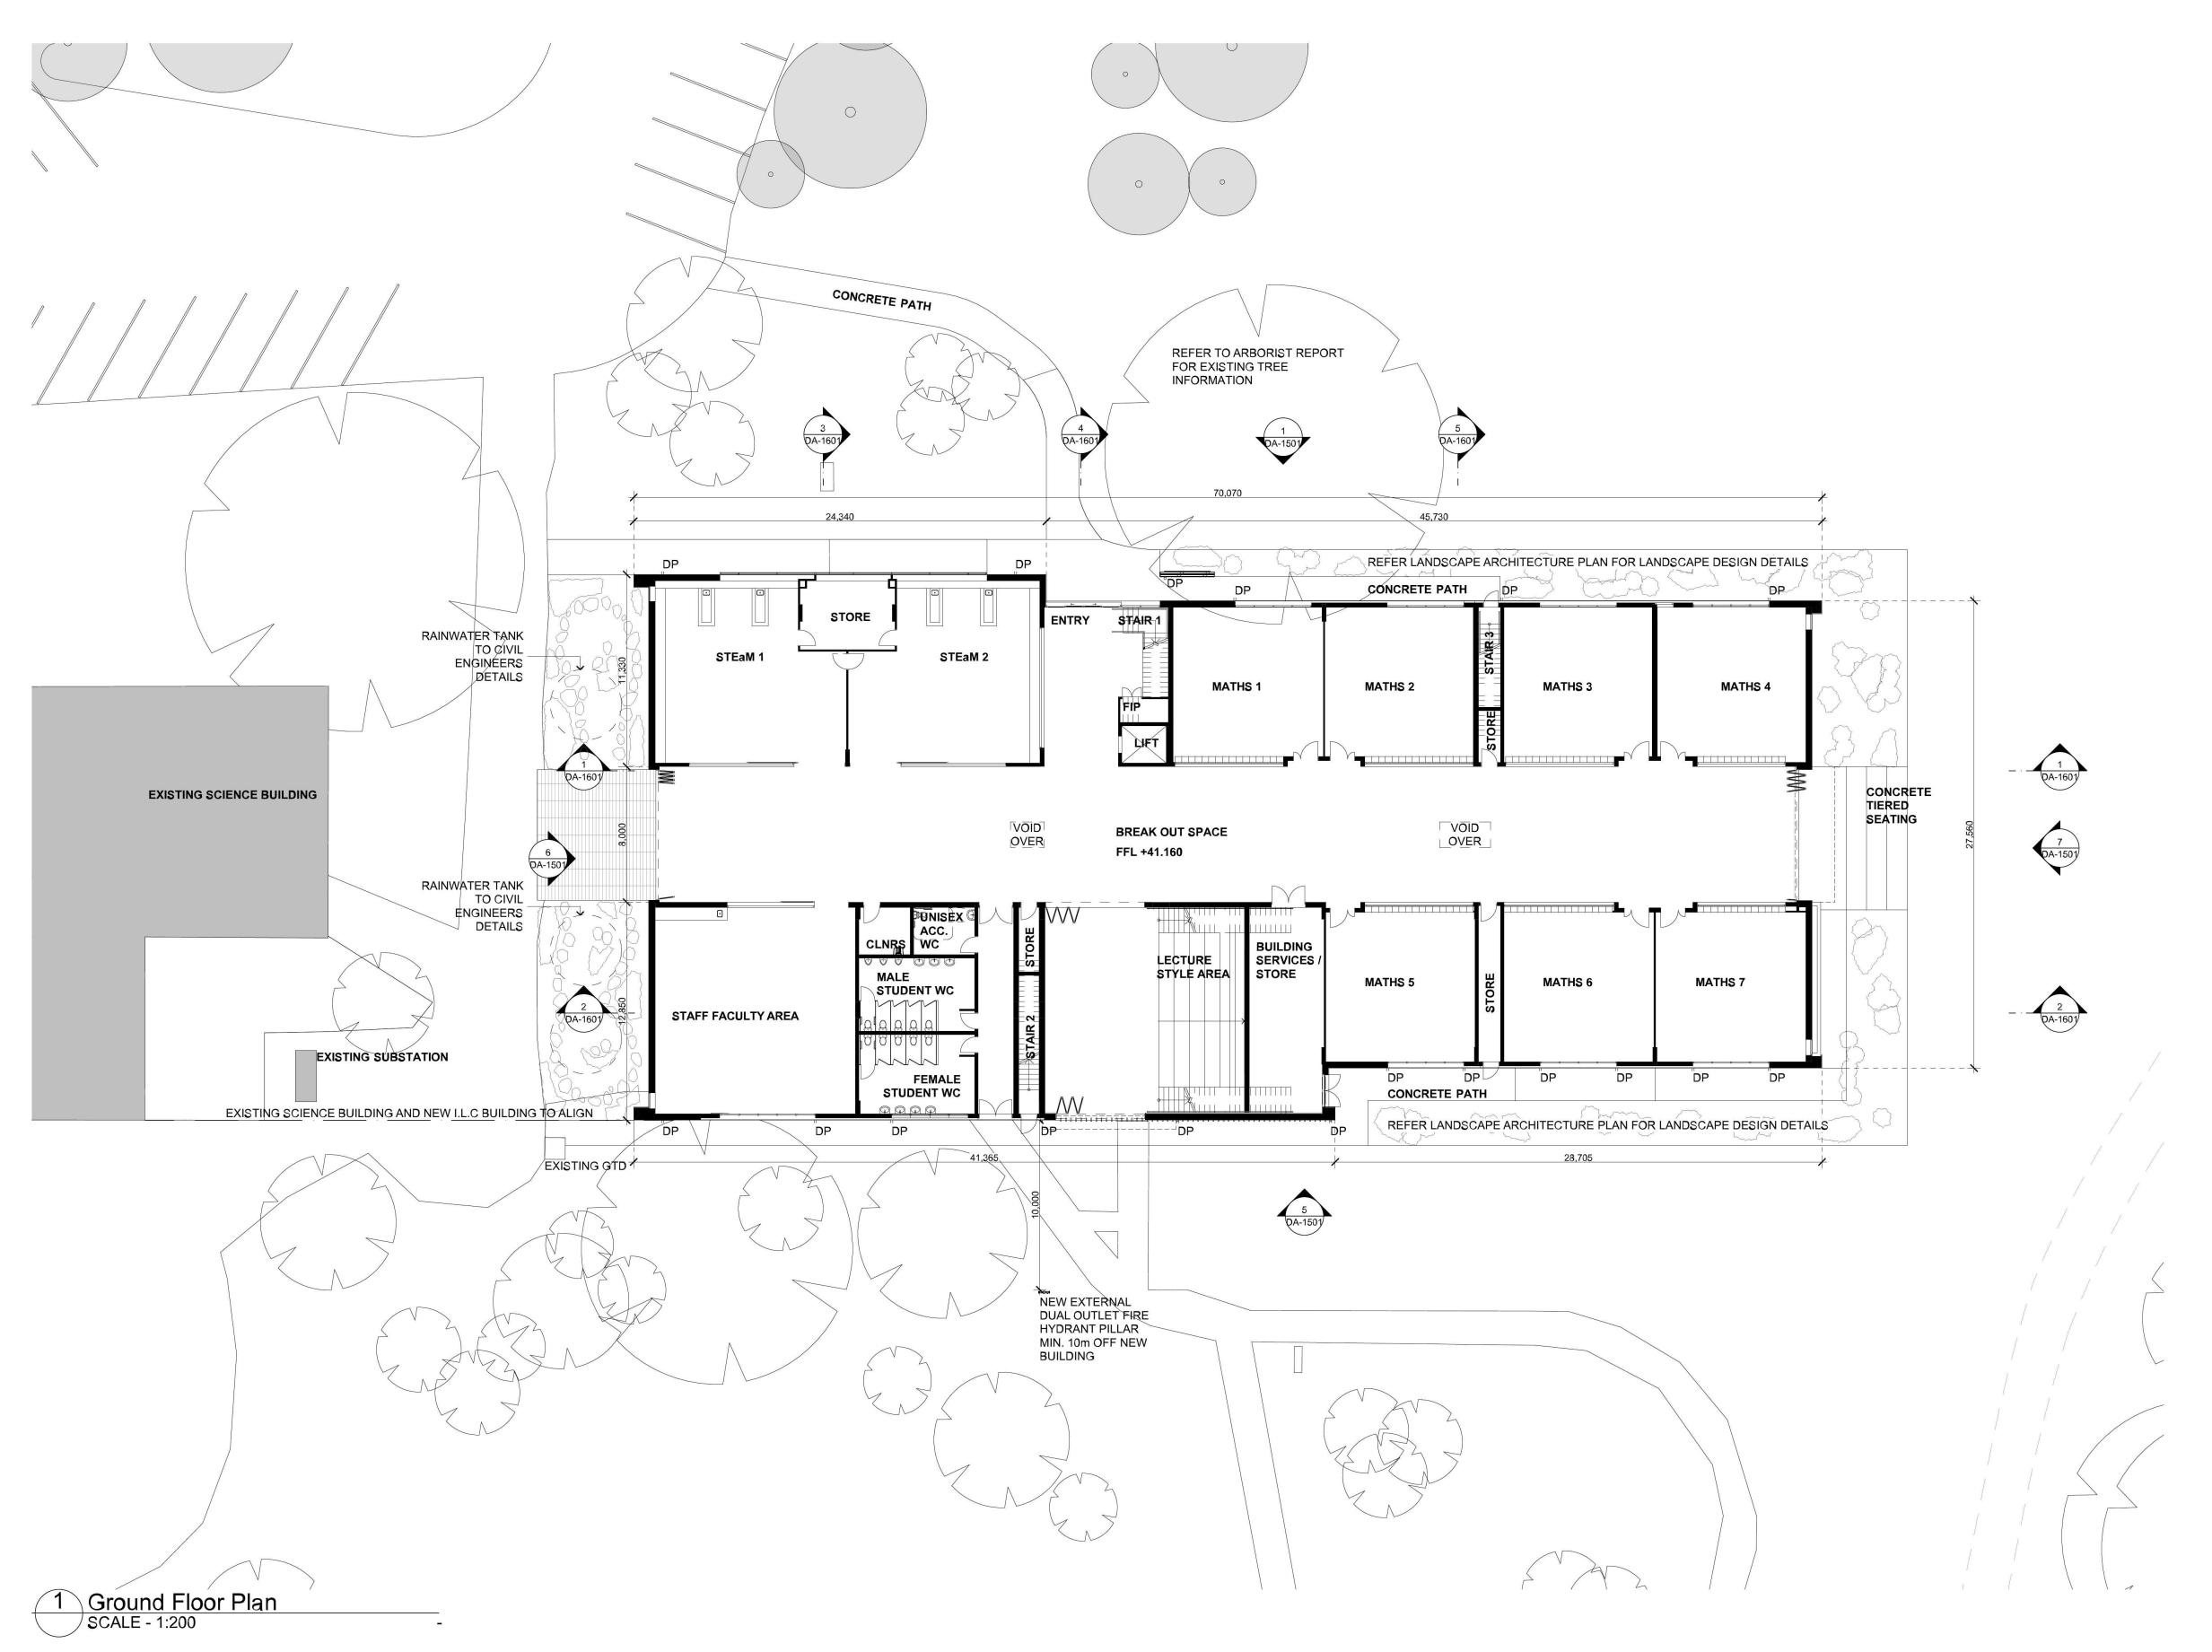

### LEGEND

EXISTING TREES - AS PER SURVEY
REFER SURVEY AND ARBORIST REPORT FOR DETAILS

ST PAUL'S GRAMMAR SCHOOL

52 TAYLOR ROAD CRANEBROOK NSW 2749

### INNOVATION LEARNING CENTRE

GROUND LEVEL FLOOR PLAN

| PROJECT No          |            | DRAWING No  |         | REVISION   |  |
|---------------------|------------|-------------|---------|------------|--|
| 19049               |            | DA-1201     |         | В          |  |
| DRAWING SCALE 1:200 | SHEET SIZE | DRAWN<br>HK | CHECKED | 24/10/2019 |  |