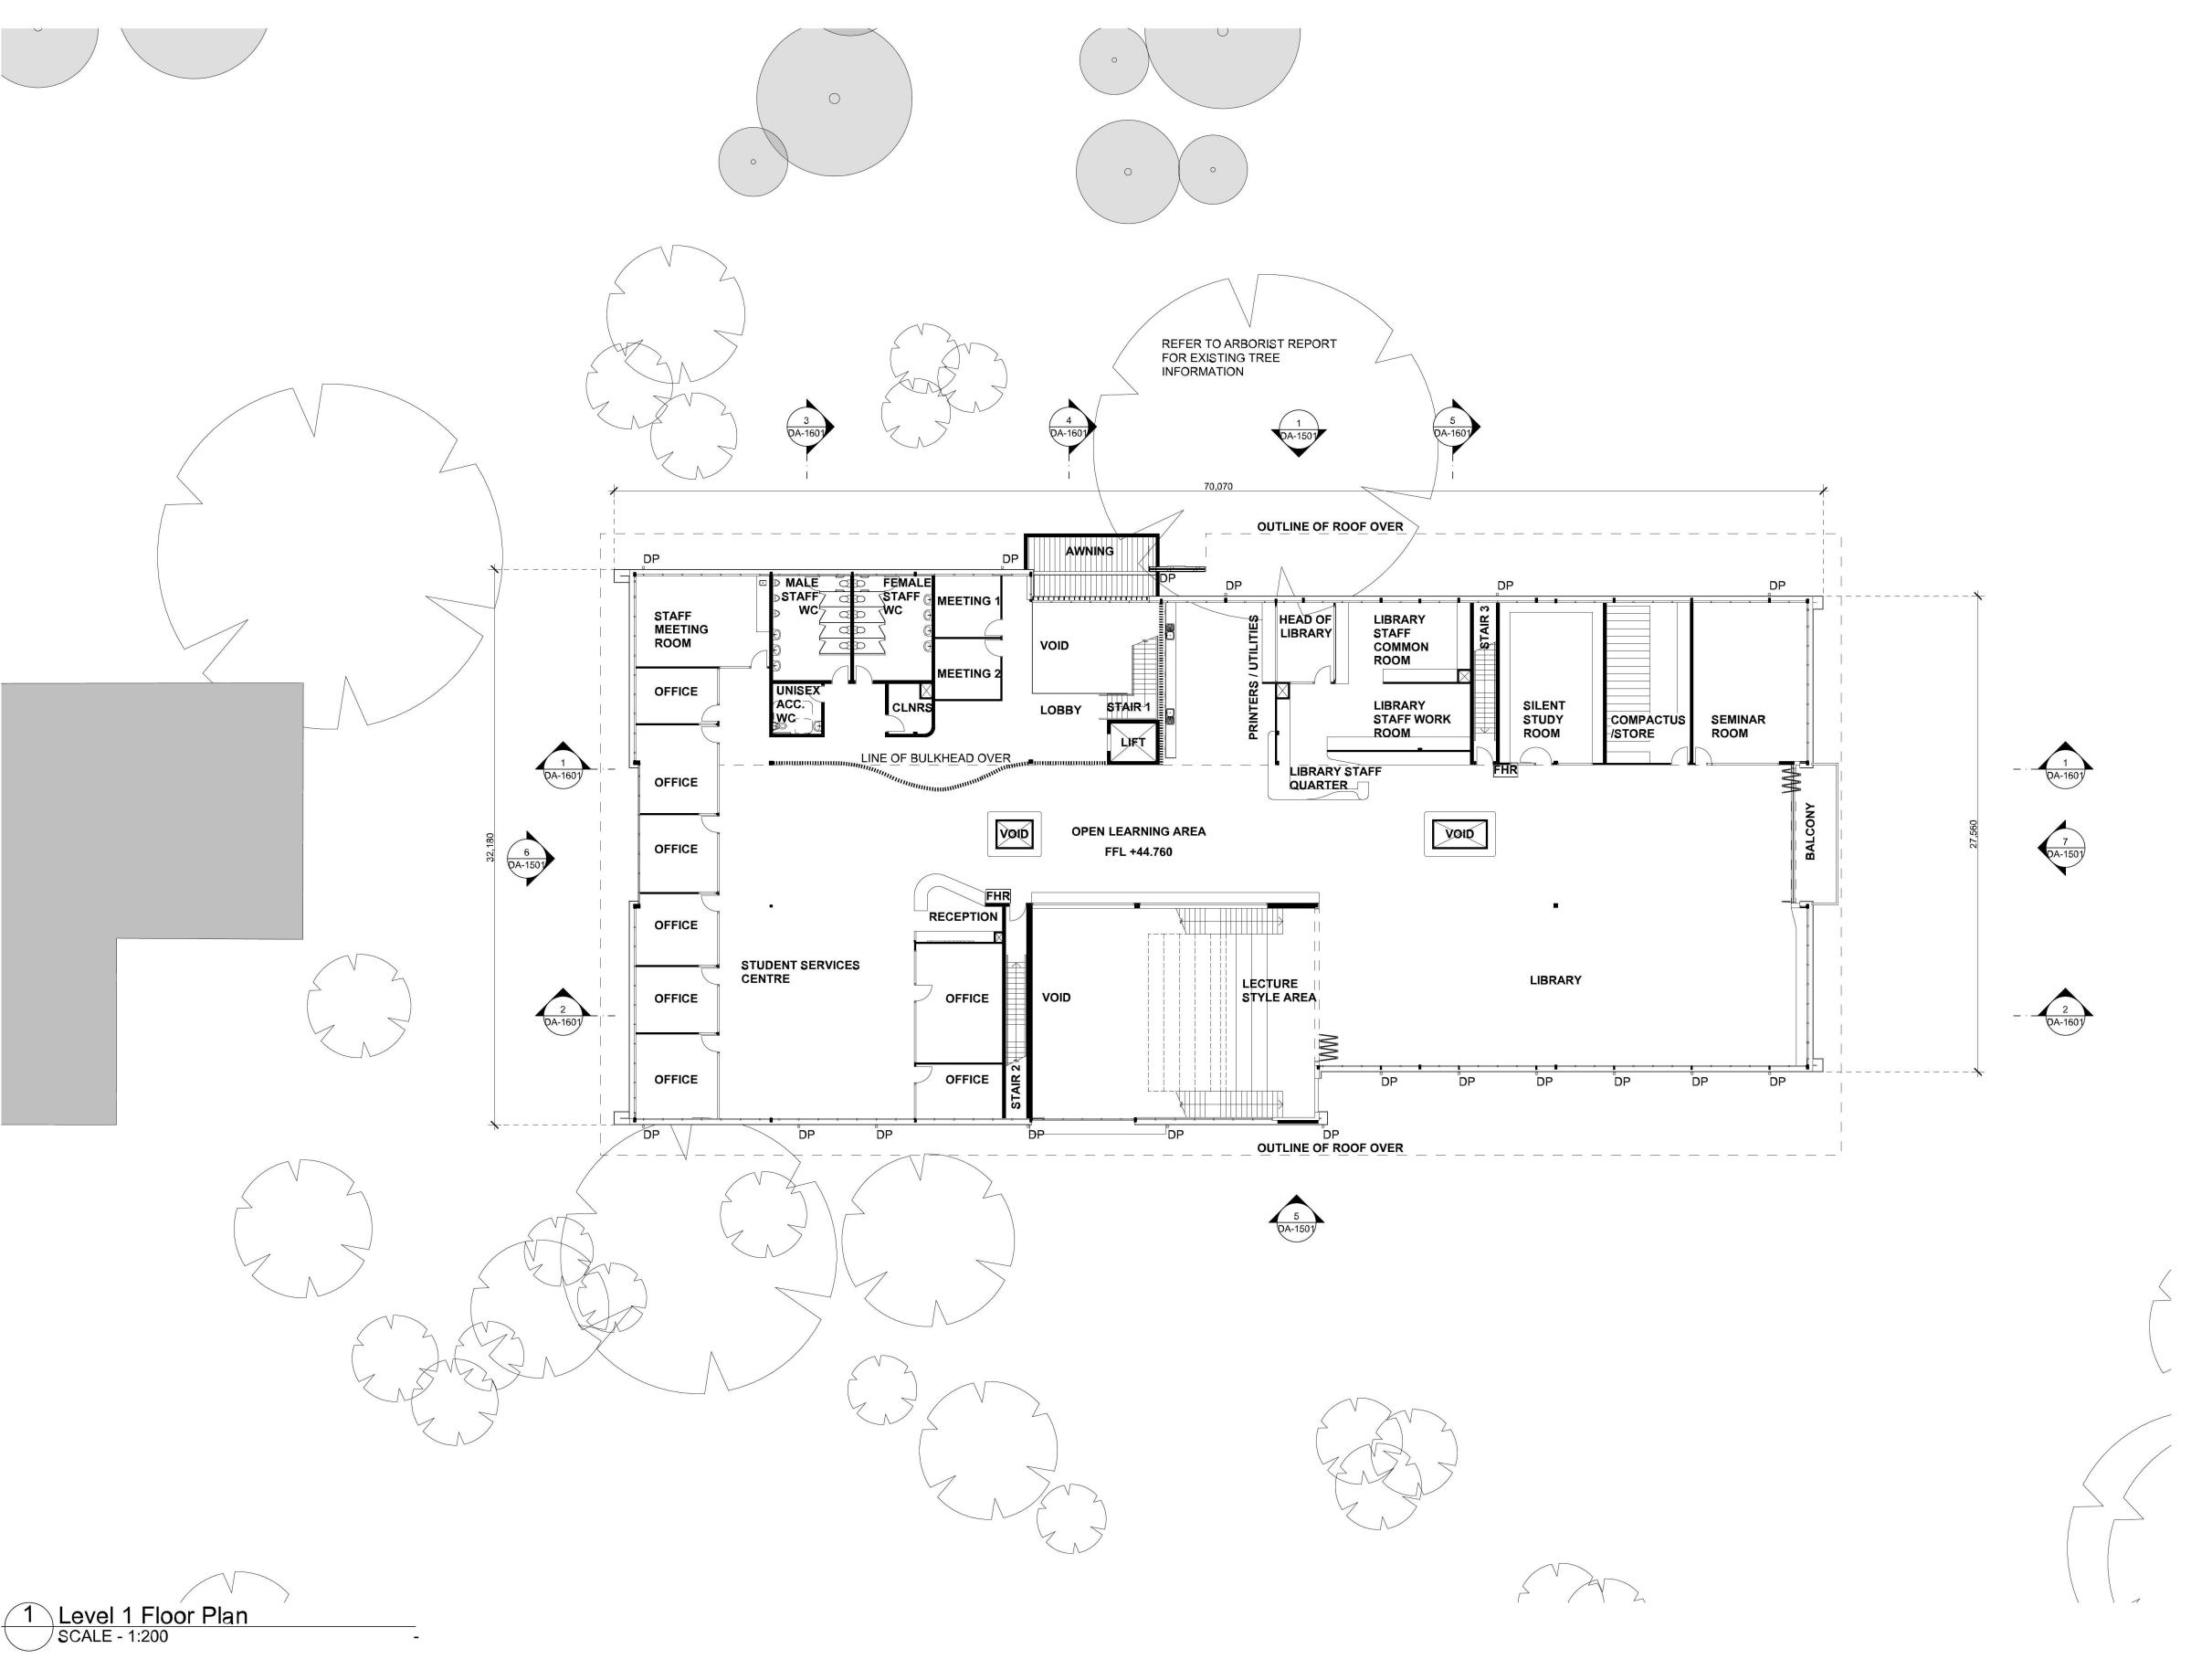

### **LEGEND**

EXISTING TREES - AS PER SURVEY
REFER SURVEY AND ARBORIST REPORT FOR DETAILS

ST PAUL'S GRAMMAR SCHOOL

52 TAYLOR ROAD CRANEBROOK NSW 2749

INNOVATION LEARNING CENTRE

LEVEL 1 FLOOR PLAN

|            |            |                  | REVISION                 |
|------------|------------|------------------|--------------------------|
| ļ          | DA-1;      | 301              | В                        |
| SHEET SIZE | DRAWN      | CHECKED          | DATE                     |
| A1         | HK         | TW               | 24/10/2019               |
|            | SHEET SIZE | SHEET SIZE DRAWN | SHEET SIZE DRAWN CHECKED |