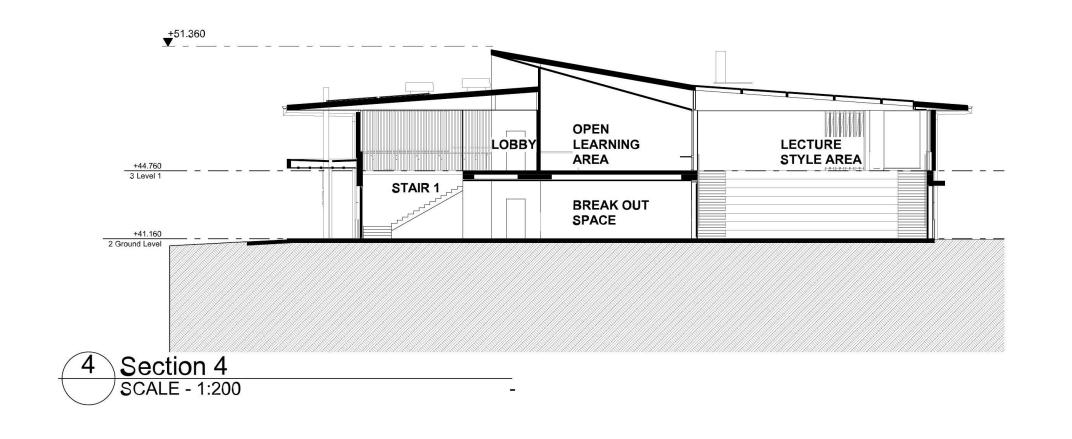

### ST PAUL'S GRAMMAR SCHOOL 52 TAYLOR ROAD

52 TAYLOR ROAD CRANEBROOK NSW 2749

INNOVATION LEARNING CENTRE

SECTIONS

 PROJECT No
 DRAWING No
 REVISION

 19049
 DA-1601
 B

 DRAWING SCALE
 SHEET SIZE
 DRAWN
 CHECKED
 DATE

 1:200
 A1
 HK
 TW
 24/10/2019